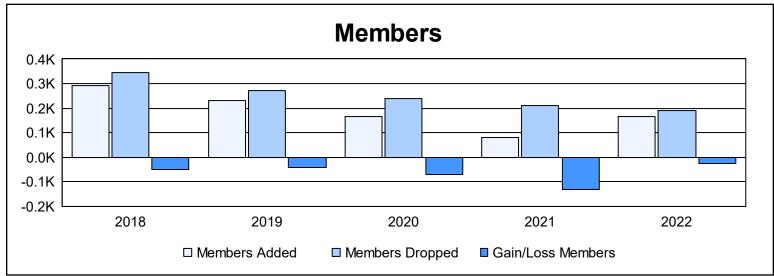

District 2 A2

As of June 2022 Cumulative

| Year      | New<br>Clubs | Dropped<br>Clubs | Gain/<br>Loss<br>Clubs | New<br>Members | Charter<br>Members | Reinstate<br>Members | Transfer<br>Members | Total<br>Member<br>Added | Total<br>Members<br>Dropped | Gain/<br>Loss<br>Members |
|-----------|--------------|------------------|------------------------|----------------|--------------------|----------------------|---------------------|--------------------------|-----------------------------|--------------------------|
| 2017-2018 | 1            | 0                | 1                      | 238            | 35                 | 2                    | 18                  | 293                      | 343                         | -50                      |
| 2018-2019 | 1            | 3                | -2                     | 200            | 21                 | 3                    | 5                   | 229                      | 271                         | -42                      |
| 2019-2020 | 0            | 1                | -1                     | 142            | 6                  | 6                    | 11                  | 165                      | 237                         | -72                      |
| 2020-2021 | 0            | 0                | 0                      | 66             | 3                  | 6                    | 6                   | 81                       | 211                         | -130                     |
| 2021-2022 | 0            | 2                | -2                     | 150            | 0                  | 6                    | 10                  | 166                      | 192                         | -26                      |
| Average   | 0            | 1                | -1                     | 159            | 13                 | 5                    | 10                  | 187                      | 251                         | -64                      |